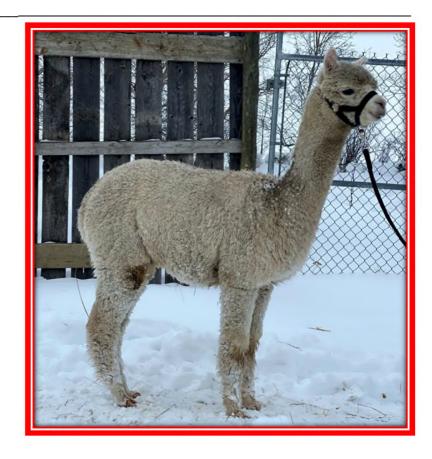

## **BLUE MOON NOVA**

**LOT 12** 

**SEX:** MAIDEN FEMALE

BIRTHDATE: JUNE 21, 2018

**BREED**: HUACAYA

**COLOUR**: LIGHT

**CLAA:** 48732

**AOA**: 32832594

SIRE: BLUE MOON MCDUFF

**DAM:** BLUE MOON SHIMMER

Blue Moon Nova is a coming two year old, light female that has been one of our favourites.

She is sired by Blue Moon McDuff a brown male, and her dam Blue Moon Shimmer is sired by Sculptor Alyst, giving Nova a very good chance of throwing colour. The further back into her pedigree you go, the better it gets.

Nova is a very feminine appearing female, with a great head and bone structure. She carries a dense, fine fleece on her solid frame. She has always had a lovely shine to her fleece that caught our attention from day one. This lovely female would make a great addition to anyone's herd.