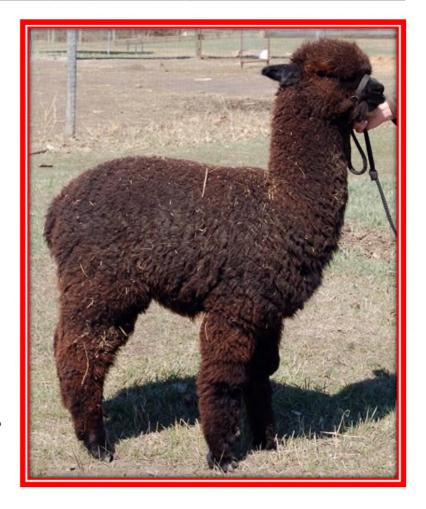

## LS WAVERLEY

LOT9

**SEX:** MAIDEN FEMALE

BIRTHDATE: MAY 27, 2018

**BREED**: HUACAYA

COLOUR: BLACK

**CLAA:** 48785

**AOA:** 31954952

SIRE: SNOWMASS XXX BRAVEHEART

DAM: LS WHOOPIE

HISTOGRAM: AFD-16.3 SD-2.9 CV-17.7 %>30-0.4%

Altra Nova Alpacas is proud to offer Waverley in the CNASF Lottery!

She is a beautiful true black female that catches your attention with her nice square frame, beautiful head type and perfect bite! She has a lovely soft handling fleece. She has excellent uniformity of colour.

She inherits her fineness from her sire Snowmass XXX Braveheart who maintains an AFD of 20.1 @ 11 years of age! Waverley will make a great addition to any herd.