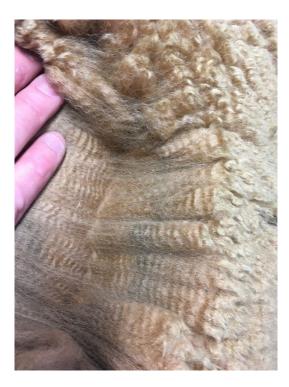

## Sunnyhill's Conopa's Taeko

| Birthdate    | July 17, 2016                                                                                                                                                                                                                               |
|--------------|---------------------------------------------------------------------------------------------------------------------------------------------------------------------------------------------------------------------------------------------|
| Sex          | Maiden Female                                                                                                                                                                                                                               |
| Breed        | Ниасауа                                                                                                                                                                                                                                     |
| Colour       | Medium Fawn                                                                                                                                                                                                                                 |
| CLAA #       | 47290                                                                                                                                                                                                                                       |
| ARI #        | 35043973                                                                                                                                                                                                                                    |
| Histogram    | AFD 18.9 SD 5.0 CV 26.3 CF 97.9%                                                                                                                                                                                                            |
| Name of Sire | Snowmass Conopa                                                                                                                                                                                                                             |
| Name of Dam  | Sunnyhill's Tennille                                                                                                                                                                                                                        |
| Description  | Looking for that "look", Sunnyhill's Conopa's Taeko will ad<br>huacaya head. Her fleece does not disappoint either, extra<br>throughout, this is not surprising as she is combination of<br>Taeko has a straight backline and good leg set. |

triptionLooking for that "look", Sunnyhill's Conopa's Taeko will add that to your herd, she carries the classic beautiful<br/>huacaya head. Her fleece does not disappoint either, extreme density, very bright with a consistent crimp<br/>throughout, this is not surprising as she is combination of Snowmass Conopa and Jolimont Peruvian Sweet William.<br/>Taeko has a straight backline and good leg set.<br/>Taeko will be ready to breed this spring, she comes with a breeding to Averegan's Aftershock, this is a combination