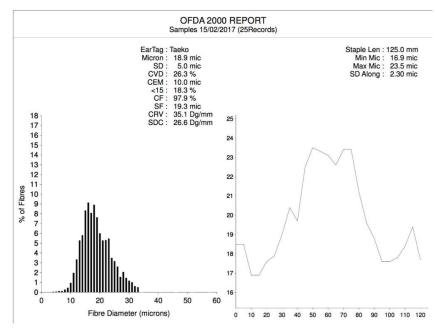

## Sunnyhill's Conopa's Taeko

| Birthdate    | July 17, 2016                                                                                                                                                                                                                               |
|--------------|---------------------------------------------------------------------------------------------------------------------------------------------------------------------------------------------------------------------------------------------|
| Sex          | Maiden Female                                                                                                                                                                                                                               |
| Breed        | Ниасауа                                                                                                                                                                                                                                     |
| Colour       | Medium Fawn                                                                                                                                                                                                                                 |
| CLAA #       | 47290                                                                                                                                                                                                                                       |
| ARI #        | 35043973                                                                                                                                                                                                                                    |
| Histogram    | AFD 18.9 SD 5.0 CV 26.3 CF 97.9%                                                                                                                                                                                                            |
| Name of Sire | Snowmass Conopa                                                                                                                                                                                                                             |
| Name of Dam  | Sunnyhill's Tennille                                                                                                                                                                                                                        |
| Description  | Looking for that "look", Sunnyhill's Conopa's Taeko will ad<br>huacaya head. Her fleece does not disappoint either, extra<br>throughout, this is not surprising as she is combination of<br>Taeko has a straight backline and good leg set. |