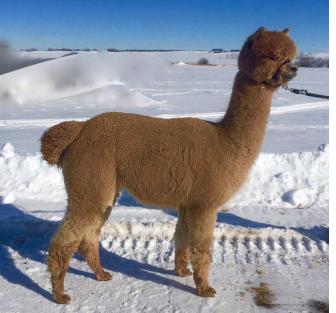

## Sunnyhill's Conopa's Taeko

| Birthdate    | July 17, 2016                                                                                                                                                                                                                               |
|--------------|---------------------------------------------------------------------------------------------------------------------------------------------------------------------------------------------------------------------------------------------|
| Sex          | Maiden Female                                                                                                                                                                                                                               |
| Breed        | Ниасауа                                                                                                                                                                                                                                     |
| Colour       | Medium Fawn                                                                                                                                                                                                                                 |
| CLAA #       | 47290                                                                                                                                                                                                                                       |
| ARI #        | 35043973                                                                                                                                                                                                                                    |
| Histogram    | AFD 18.9 SD 5.0 CV 26.3 CF 97.9%                                                                                                                                                                                                            |
| Name of Sire | Snowmass Conopa                                                                                                                                                                                                                             |
| Name of Dam  | Sunnyhill's Tennille                                                                                                                                                                                                                        |
| Description  | Looking for that "look", Sunnyhill's Conopa's Taeko will ad<br>huacaya head. Her fleece does not disappoint either, extra<br>throughout, this is not surprising as she is combination of<br>Taeko has a straight backline and good leg set. |

triptionLooking for that "look", Sunnyhill's Conopa's Taeko will add that to your herd, she carries the classic beautiful<br/>huacaya head. Her fleece does not disappoint either, extreme density, very bright with a consistent crimp<br/>throughout, this is not surprising as she is combination of Snowmass Conopa and Jolimont Peruvian Sweet William.<br/>Taeko has a straight backline and good leg set.<br/>Taeko will be ready to breed this spring, she comes with a breeding to Averegan's Aftershock, this is a combination