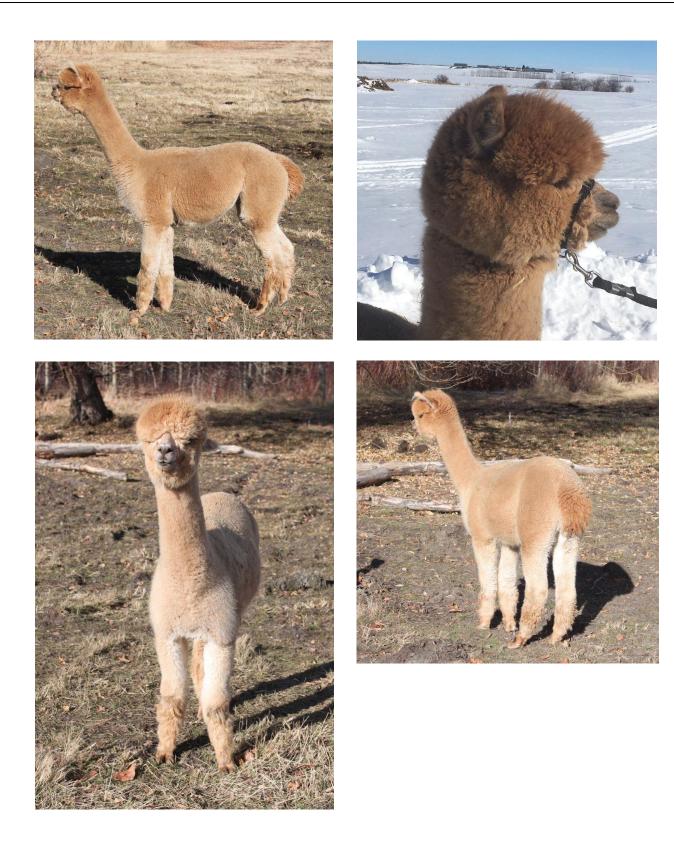

## Sunnyhill's Conopa's Taeko

| Birthdate    | July 17, 2016                                                                                                                                                                                                                               |
|--------------|---------------------------------------------------------------------------------------------------------------------------------------------------------------------------------------------------------------------------------------------|
| Sex          | Maiden Female                                                                                                                                                                                                                               |
| Breed        | Ниасауа                                                                                                                                                                                                                                     |
| Colour       | Medium Fawn                                                                                                                                                                                                                                 |
| CLAA #       | 47290                                                                                                                                                                                                                                       |
| ARI #        | 35043973                                                                                                                                                                                                                                    |
| Histogram    | AFD 18.9 SD 5.0 CV 26.3 CF 97.9%                                                                                                                                                                                                            |
| Name of Sire | Snowmass Conopa                                                                                                                                                                                                                             |
| Name of Dam  | Sunnyhill's Tennille                                                                                                                                                                                                                        |
| Description  | Looking for that "look", Sunnyhill's Conopa's Taeko will ad<br>huacaya head. Her fleece does not disappoint either, extra<br>throughout, this is not surprising as she is combination of<br>Taeko has a straight backline and good leg set. |

triptionLooking for that "look", Sunnyhill's Conopa's Taeko will add that to your herd, she carries the classic beautiful<br/>huacaya head. Her fleece does not disappoint either, extreme density, very bright with a consistent crimp<br/>throughout, this is not surprising as she is combination of Snowmass Conopa and Jolimont Peruvian Sweet William.<br/>Taeko has a straight backline and good leg set.<br/>Taeko will be ready to breed this spring, she comes with a breeding to Averegan's Aftershock, this is a combination